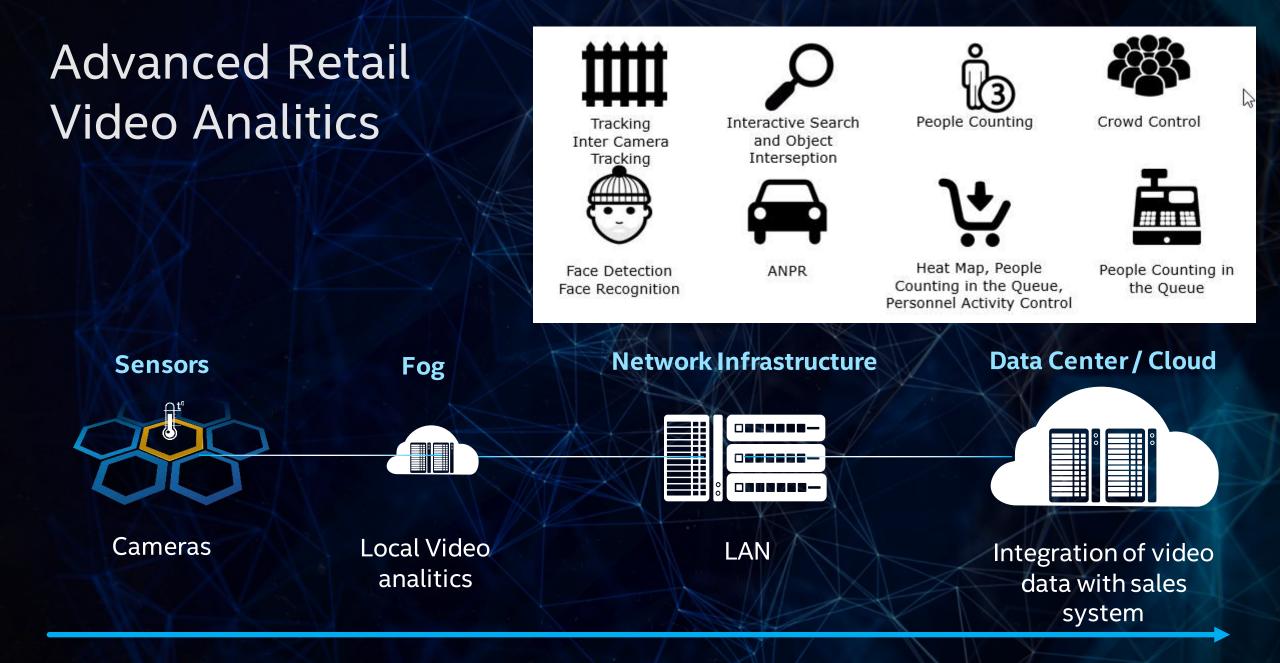

### BUSINESS OPTIMISATION (RETAIL VIDEO ANLITICS)

#### Warsaw IoT Ignition Lab

- Wide range of IoT solutions
  - Smart City Cybercom: smart parking/smart waste management
  - Smart Transport Passengera transport Infotainment
  - TeleMedicine Comarch
  - Smart Retail AstaLabs
  - Smart Retail InfoCam: video analitics system for retail
  - Smart City Flood Water monitoring system
  - Smart Manufacturing Elmodis electric engines monitoric/predictive analisys