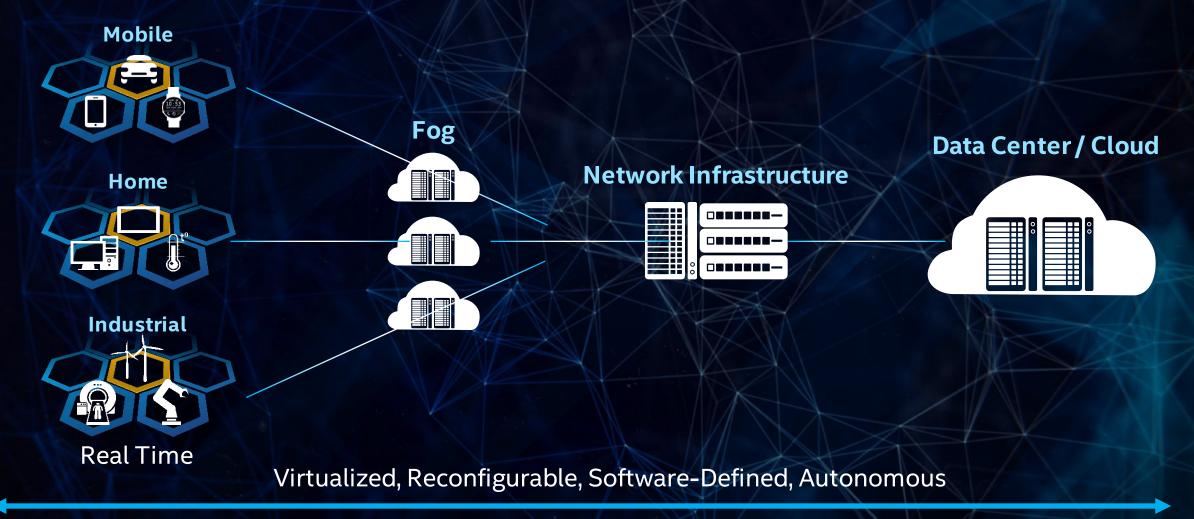

### CONNECT THE UNCONNECTED MOVE THE DATA

Simple Sensors

#### **Network Infrastructure**

|  | 0<br>0 |  | 00 |  |
|--|--------|--|----|--|
|  |        |  |    |  |
|  |        |  |    |  |

**One Direction** 

### **SMART AND CONNECTED THINGS** MOVE THE DATA TO THE COMPUTE

#### SOFTWARE-DEFINED AUTONOMOUS WORLD MOVE THE COMPUTE TO THE DATA