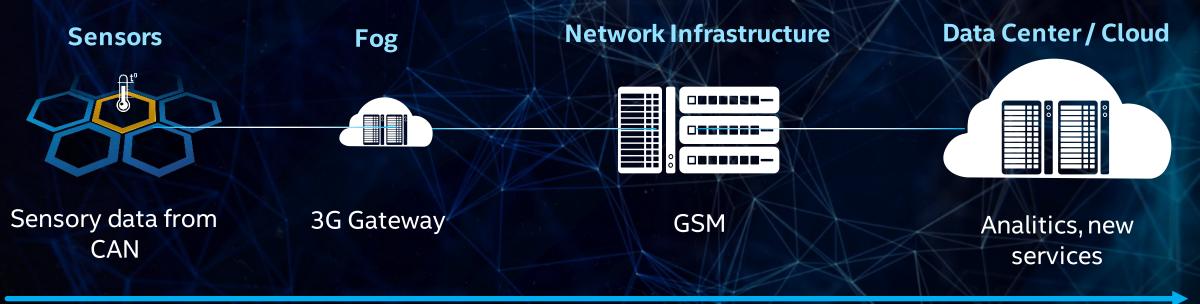

### CONNECT THE UNCONNECTED MOVE THE DATA

Simple Sensors

#### **Network Infrastructure**

|  | 0<br>0 |  | 00 |  |
|--|--------|--|----|--|
|  |        |  |    |  |
|  |        |  |    |  |

**One Direction** 

### **SMART AND CONNECTED THINGS** MOVE THE DATA TO THE COMPUTE

#### SOFTWARE-DEFINED AUTONOMOUS WORLD MOVE THE COMPUTE TO THE DATA