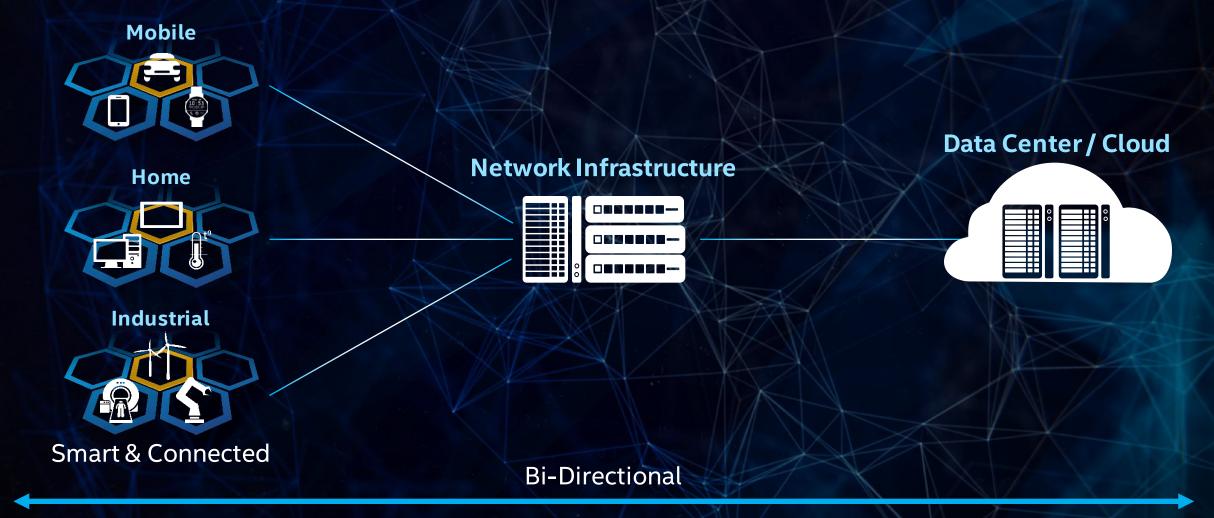

#### **Network Infrastructure**

|  | 0<br>0 |  | 00 |  |
|--|--------|--|----|--|
|  |        |  |    |  |
|  |        |  |    |  |

**One Direction** 