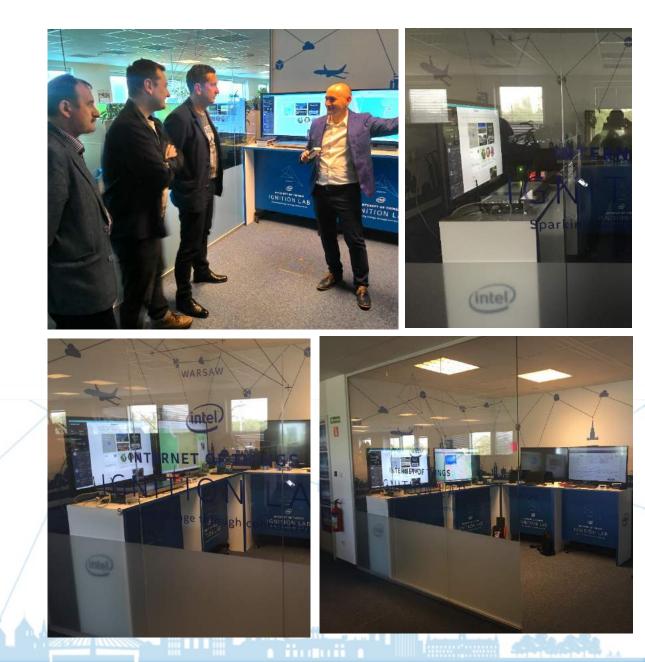

# WARSAW IOT IGNITION LAB

#### Warsaw IoT Ignition Lab

- Wide range of IoT solutions
  - Smart City Cybercom: smart parking/smart waste management
  - Smart Transport Passengera transport Infotainment
  - TeleMedicine Comarch
  - Smart Retail AstaLabs
  - Smart Retail InfoCam: video analitics system for retail
  - Smart City Flood Water monitoring system
  - Smart Manufacturing Elmodis electric engines monitoric/predictive analisys