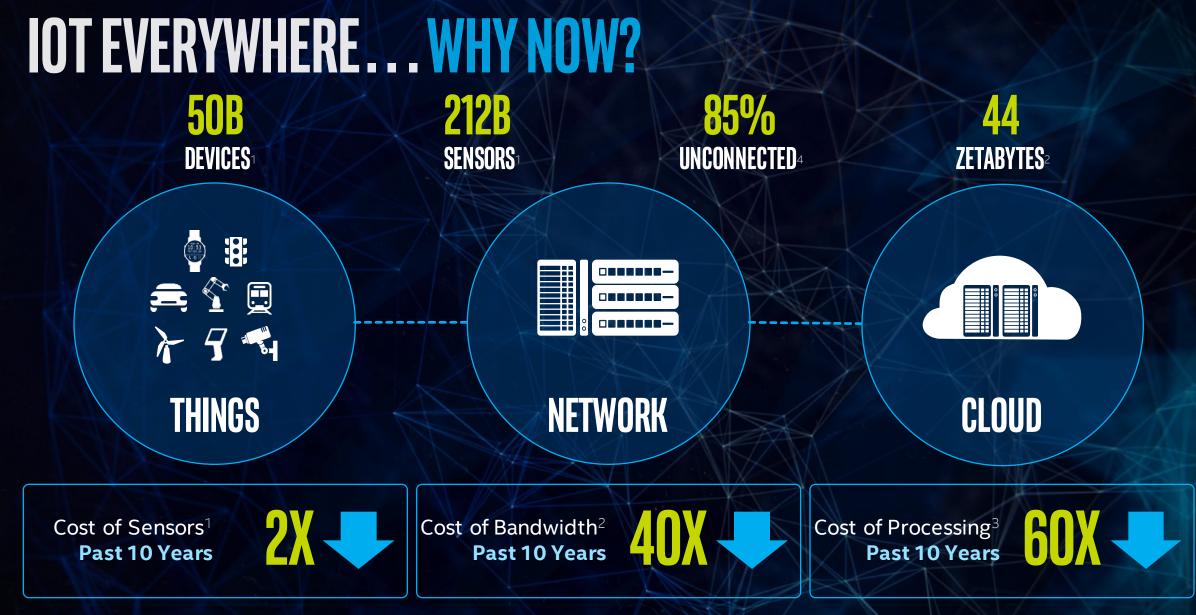

## **3 PHASES OF IOT**

### CONNECT THE UNCONNECTED MOVE THE DATA

Simple Sensors

### **SMART AND CONNECTED THINGS** MOVE THE DATA TO THE COMPUTE

#### SOFTWARE-DEFINED AUTONOMOUS WORLD MOVE THE COMPUTE TO THE DATA