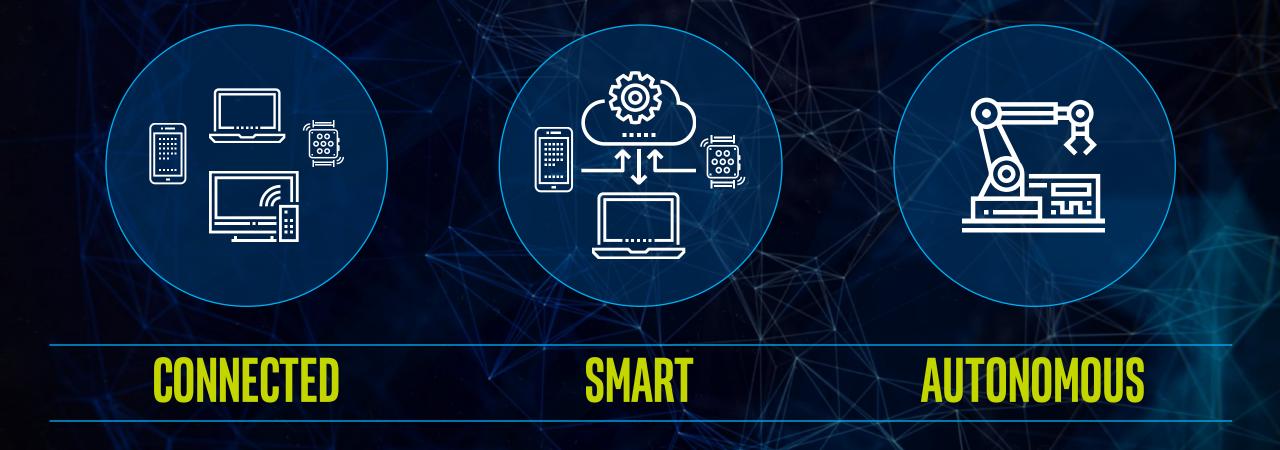

## **3 PHASES OF IOT**

### CONNECT THE UNCONNECTED MOVE THE DATA

Simple Sensors

### **SMART AND CONNECTED THINGS** MOVE THE DATA TO THE COMPUTE

#### SOFTWARE-DEFINED AUTONOMOUS WORLD MOVE THE COMPUTE TO THE DATA