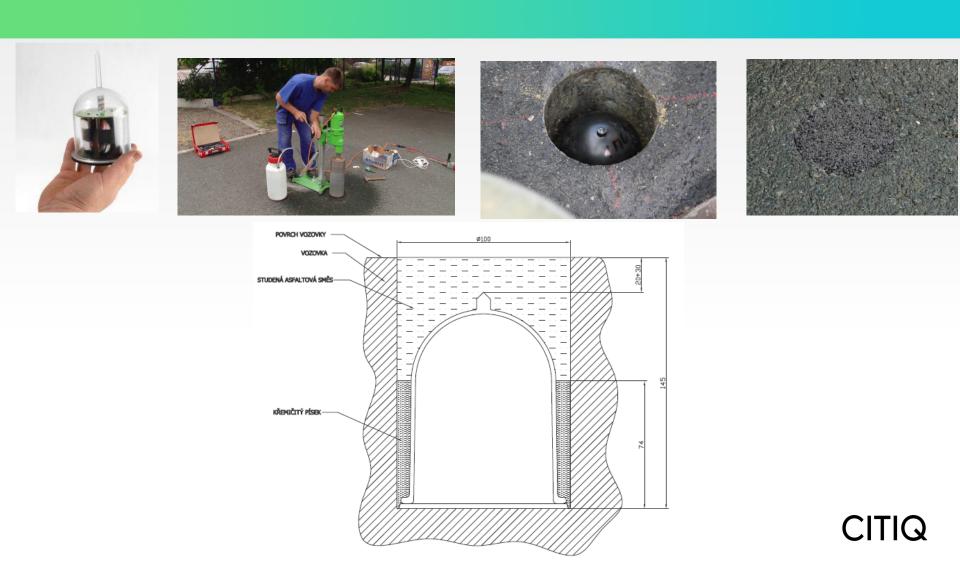

#### Magnetic detector - under surface mount

#### Magnetic detector- on surface mount

Diameter - 180 mm Height - 29 mm

#### Magnetic detector – paving block version

#### Magnetic detector – cobble version