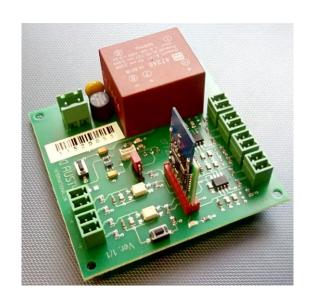

### MAG CB (MAG CO) control board

Module is designed as control board for various devices eg. Heaters, lights, pumps, servo-drive etc.

Board is powered form mains and contains following:

- 2(3) relays (5A/230VAC/30VDC) with LED indication
- relay with 8A/230VAC(10A/230VAC) output or open/close contact with optional consumption metering
- DALLAS (DS18B20+) onboard or external jumper selectable
- 2(1) digital inputs 0VAC/230VAC or open/close selectable
- DAC 1 OUT (0 10V) 5bit resolution
- Bonding button with LED indication
- Reset button (not DCTR module reset) with LED indication
- DCTR-56Dx or DCTR-76Dx module