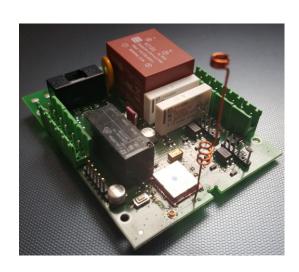

### MAG CB (MAG CO) control board

Module is designed as control board for various devices eg. Heaters, lights, pumps, servo-drive etc.

Board is powered form mains and contains following:

- 2(3) relays (5A/230VAC/30VDC) with LED indication
- relay with 8A/230VAC(10A/230VAC) output or open/close contact with optional consumption metering
- DALLAS (DS18B20+) onboard or external jumper selectable
- 2(1) digital inputs 0VAC/230VAC or open/close selectable
- DAC 1 OUT (0 10V) 5bit resolution
- Bonding button with LED indication
- Reset button (not DCTR module reset) with LED indication
- DCTR-56Dx or DCTR-76Dx module

### MAG ME measuring board

Ready to be connected with various sensors, meters and detectors in order to work as measuring board for physical quantities such as temperature, humidity, gas detection, pressure, occupancy illumination etc. Board is powered from mains and contains the following:

- DALLAS (DS18B20+) onboard or external jumper selectable
- 4 ADC inputs (0-10V) 8bit resolution
- 2 Digital inputs 0VAC/230VAC or open/close selectable
- Bonding button with LED indication
- Reset button (not DCTR module reset) with LED indication
- Slot for DCTR-56Dx or DCTR-76Dx module