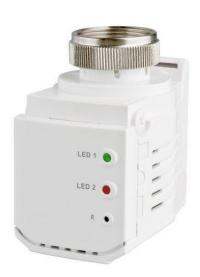

- NEW Product: Wireless digital thermostatic radiator head
  - Radiator valve control
  - Automatic valve adaptation
  - Internal temperature sensor
  - Wired external temperature sensor (optional)
  - Anti-calc and frost protection
  - Opened Window protection
  - Battery powered (2x Li-ion 1,5V AA) with low voltage alert
  - Anti-vandal protection kit (optional)