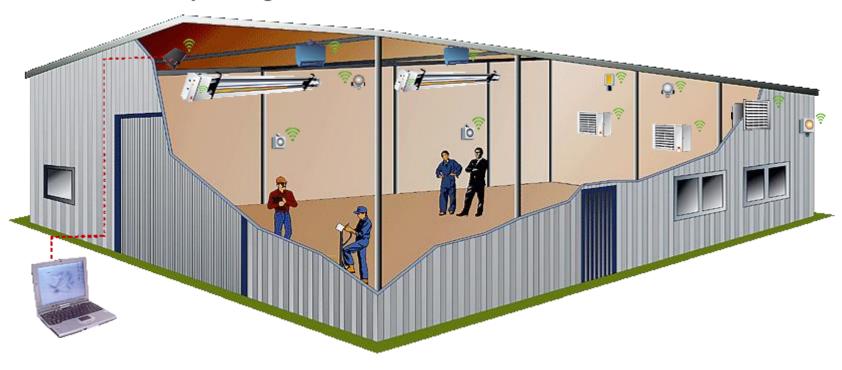

# AGS III – inteligent control system for operating BVS

### Control a monitoring system AGS

- Server(application) Gateway(communication) nodes(actuators, sensors)
  or SBC with IQRF module (application + communication) nodes(actuators, sensors)
- Web application based GUI (responsive design)
- Scheduler
- Individual control of each device
- User management
- Smart functions (Intime, Outime, Demax)
- Demonstration