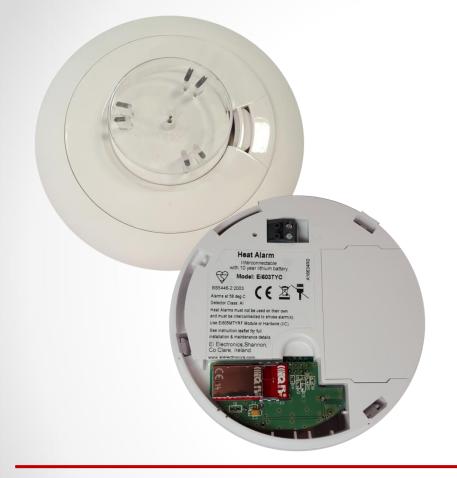

Battery powered **Heat detector** 

Lithium battery (sealed in)

Easy to use Test and Silence button

Proven electrochemical sensor

Digital display shows CO level & status

messages

Loud distinctive alarm 85dBA at 3 metres

IQRF Module built in

5 Year Guarantee

Battery powered Carbone monoxide detector

10 Year Lithium battery powered

Large, easy to use Test button

Easy to fit twist-on base

IQRF Module built in

5 Year Guarantee

Tested by VdS to EN14604:2005

Fit in:

Living room, Landing, Hallway

Battery powered **Smoke detector** 

Battery powered 2x AAA Battery

IQRF Module built in

Low power Movement PIR detector