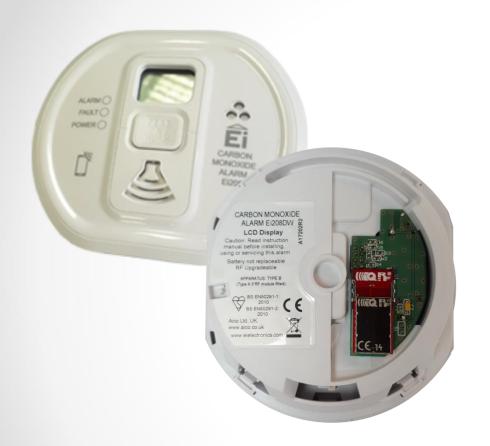

IQRF Module built in

5 Year Guarantee

Battery powered Carbone monoxide detector

10 Year Lithium battery powered

Large, easy to use Test button

Easy to fit twist-on base

IQRF Module built in

5 Year Guarantee