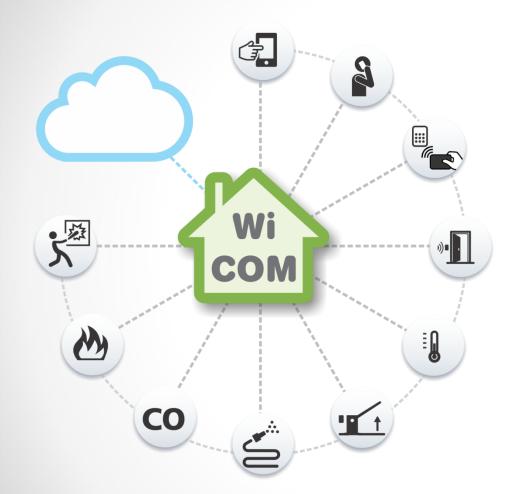

# WiCOM Perfect home and office solution

#### All in one system

- Door Entry Intercom System
- Access Control System
- House Automation
- Fire & Introuder Protection
- Easy to use

- 10 Year Lithium battery powered
- Suitable for kitchens, areas where smoke alarms may be subjected to false alarms
- 5 Year Guarantee
- Third party accredited by BSI
- IQRF Module built in