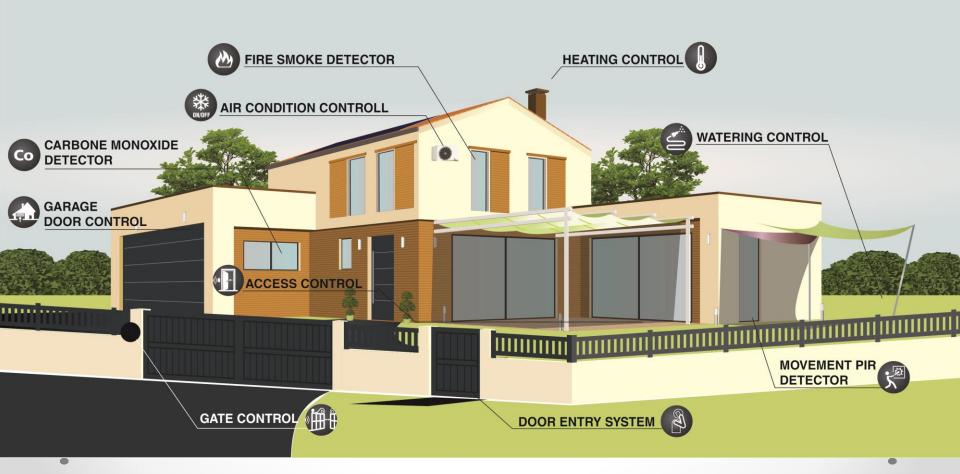

# WiCOM Perfect home and office solution

#### All in one system

- Door Entry Intercom System
- Access Control System
- House Automation
- Fire & Introuder Protection
- Easy to use

- 10 Year Lithium battery powered
- Suitable for kitchens, areas where smoke alarms may be subjected to false alarms
- 5 Year Guarantee
- Third party accredited by BSI
- IQRF Module built in

#### Fit in:

- Home and Office
- Small Hotels and Guest Houses
- Airbnb Electronic Key
- Greenhouses
- Temperature Management
- Different Automation Control
- Fire and Introuder Potection

- Set up all features using an unique and simple SMS text messages or PC program
- Up to 200 users can open an entrance with a free call by Caller ID
- Unique future proof connectivity and integration features: RS 485, USB, WEB programming
- 1.000 Event log entries with timestamps find out who accessed by phone and when
- Wiegand 26/72 input & output and other optional features like RF module, temp. sensor, ...
- NEW F-OTA function Upgrade FW of the device Over The Air
- IQRF module built