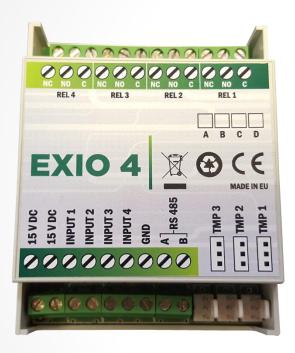

## GSW2 plus - GSM/GPRS Gateway

- Extended Iput/Output module
- 4 Digital Inputs
- Relay Outputs
- RS485 communication
- 3 temerature probes
- IQRF module built

## **EXIO 4** - Extended Input/Output module