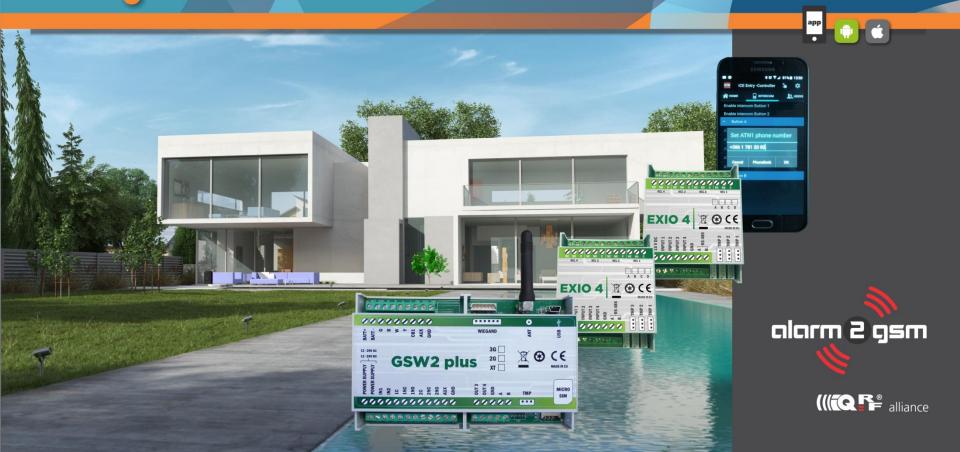

#### Fit in:

- Home and Office
- Small Hotels and Guest Houses
- Airbnb Electronic Key
- Greenhouses
- Temperature Management
- Different Automation Control
- Fire and Introuder Potection

- Set up all features using an unique and simple SMS text messages or PC program
- Up to 200 users can open an entrance with a free call by Caller ID
- Unique future proof connectivity and integration features: RS 485, USB, WEB programming
- 1.000 Event log entries with timestamps find out who accessed by phone and when
- Wiegand 26/72 input & output and other optional features like RF module, temp. sensor, ...
- NEW F-OTA function Upgrade FW of the device Over The Air
- IQRF module built

## GSW2 plus - GSM/GPRS Gateway

- Extended Iput/Output module
- 4 Digital Inputs
- Relay Outputs
- RS485 communication
- 3 temerature probes
- IQRF module built

## **EXIO 4** - Extended Input/Output module