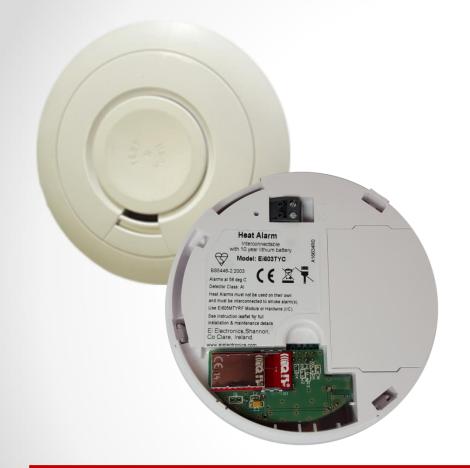

Tested by VdS to EN14604:2005

Fit in:

Living room, Landing, Hallway

Battery powered **Smoke detector** 

Battery powered 2x AAA Battery

IQRF Module built in

Low power Movement PIR detector