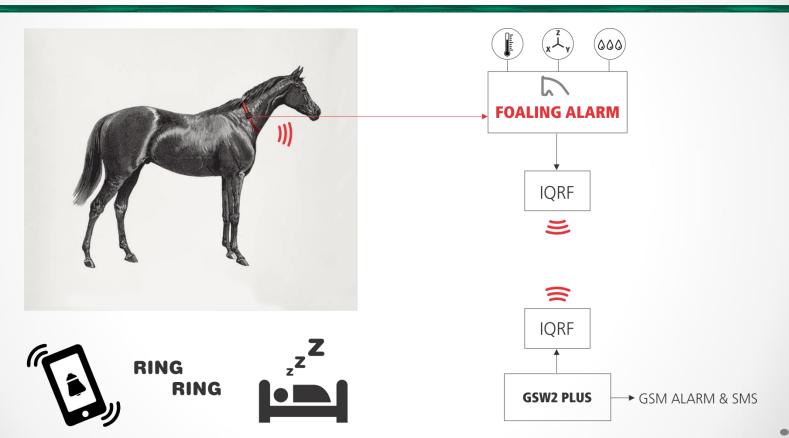

Automation Control
- Fire and Introuder Potection







- Set up all features using an unique and simple SMS text messages or PC program
- Up to 200 users can open an entrance with a free call by Caller ID
- Unique future proof connectivity and integration features: RS 485, USB, WEB programming
- 1.000 Event log entries with timestamps find out who accessed by phone and when
- Wiegand 26/72 input & output and other optional features like RF module, temp. sensor, ...
- NEW F-OTA function Upgrade FW of the device Over The Air
- IQRF module built

## GSW2 plus - GSM/GPRS Gateway





- Extended Iput/Output module
- 4 Digital Inputs
- Relay Outputs
- RS485 communication
- 3 temerature probes
- IQRF module built

## **EXIO 4** - Extended Input/Output module

### CASE STUDY - Foaling alarm