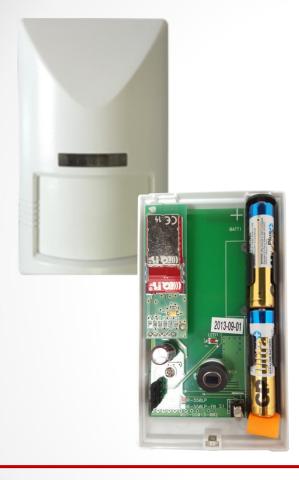

Tested by VdS to EN14604:2005

Fit in:

Living room, Landing, Hallway

Battery powered **Smoke detector** 

Battery powered 2x AAA Battery

IQRF Module built in

Low power Movement PIR detector