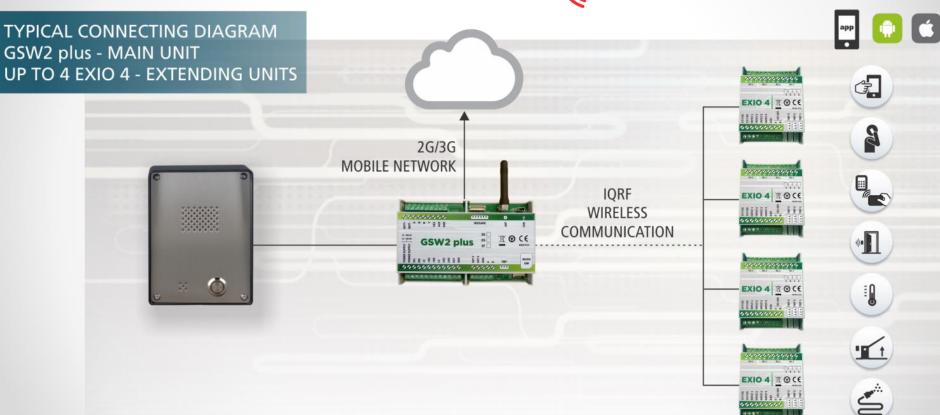

## GSW2 plus - GSM/GPRS Gateway

- Extended Iput/Output module
- 4 Digital Inputs
- Relay Outputs
- RS485 communication
- 3 temerature probes
- IQRF module built