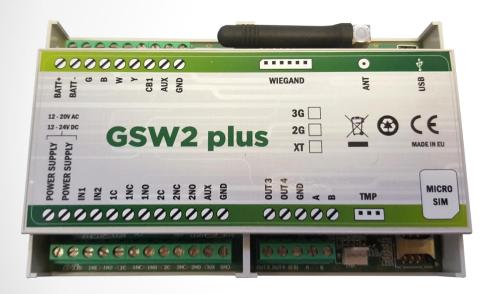

## GSW2 plus - GSM/GPRS Gateway

- Extended Iput/Output module
- 4 Digital Inputs
- Relay Outputs
- RS485 communication
- 3 temerature probes
- IQRF module built