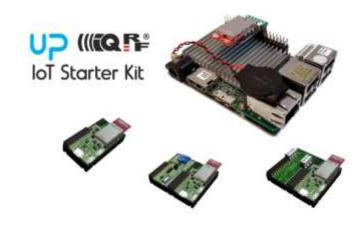

#### Internet of Things Platform on IBM Cloud and UP-IQRF IoT Starter Kit

- Includes up to 500 registered devices, and a maximum of 200 MB of each data metric
- Maximum of 500 application connections
- Maximum of 200 MB of each of data exchanged, data analyzed and edge data analyzed