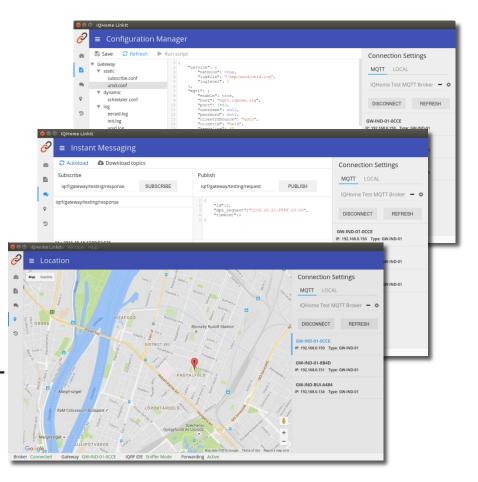

# IQ Home - Link It!

### Remote connection with

IQ HOME - Link It!™

- Monitor your gateway over MQTT protocol
- Configure your gateway over MQTT protocol
- ✓ Run Scripts remotely
- Connect IQRF IDE to Universal Gateway over MQTT