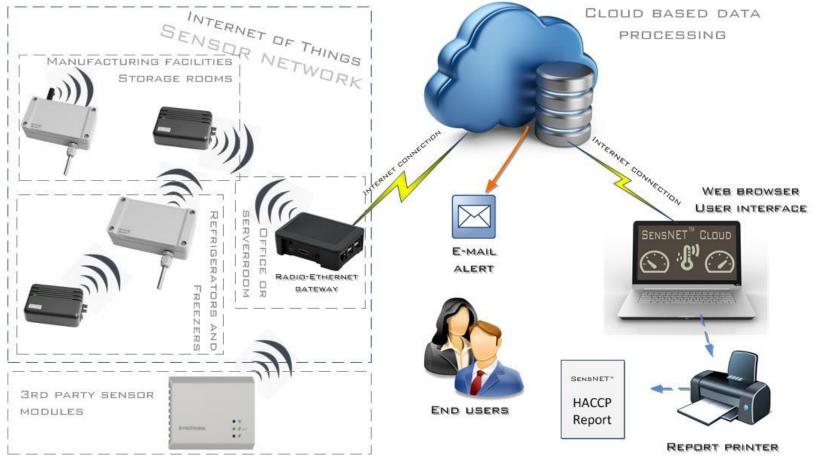

#### IQ HOME - ECO SYSTEM

SIMPLY, WITHOUT WIRES...

#### GATEWAYS, SENSORS AND ACTUATORS

#### LINKIT! - MANAGE YOUR GATEWAY OVER MQTT

Dr. József Kopják

CEO, IQ Home Kft. kopjak.jozsef@iqhome.org www.iqhome.org







### ✓IQ Home Eco System Ready to use IQRF Inside products together

Building parts ( IQRF Inside products ):

- IQ Home Sensors
- IQ Home Actuators
- IQ Home Universal Gateway

Software backend:

- IQ Home MQTT Broker
- IQ Home Visualization









### Putting the sensors, actuators, universal gateway together to get full solution:



WWW.IQHOME.ORG

IQRF Conference **Prague** 2017-01-12

## IQ Home SensNET<sup>TM</sup>



http://www.iqhome.org/products/sensnet

#### You have to write only some easy to use user interface:







http://www.iqhome.org/products/sensors





### IQ HOME IQ HOME Sensors family (IIIQ R Alliance

http://www.iqhome.org/products/sensors

- Ready to use ambient sensors
- ✓ Office, home or industrial usage
- ✓ Various configurations:
  - ✓ Temperature
  - ✓ Relative Humidity
  - ✓ CO<sub>2</sub> level measurement
- Based on IQRF DCTR modules
- ✓ 100 % DPA compatible
- Open command set
- Fast response command data collection possibility
- Precise sleep implementation
- Battery powered, fully wireless



## IQ HOME IQ HOME Sensors family ((IQ R Alliance

#### ✓ IP30 case for office or home usage