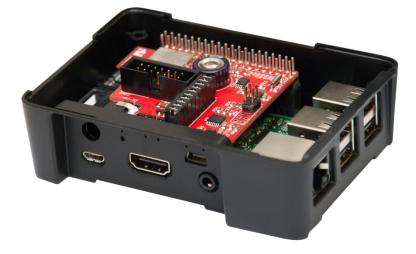

## Universal IQRF Gateway

http://www.iqhome.org/products/uni-gw

- ✓ Connects IQRF network to the Internet
- Easy to create IoT sensor networks
- Easy to integrate with IQRF based sensors
- ✓ CK-USB-04A programmer compatible
- ✓ Supports SIM type and SMT IQRF modules
- Ready to use gateway
- ✓ Based on Raspberry Pi B+
- Custom extension board support
- ✓ RTC on board in case of power outage
- ✓ Protected EEPROM storage

# Universal IQRF Gateway

- ✓ IQRF IDE UDP communication support
- ✓ MQTT support
- ✓ JSON message payload support
- Automated periodical data collection
- Priority message queues
- Automatic DPA network timing management
- Automatic DPA timeout management
- ✓ Remotely configurable
- Remote monitoring possibility
- ✓ Remote IQRF IDE connection with Link It!<sup>™</sup> software