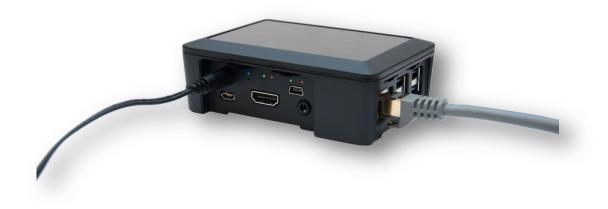

## Universal IQRF Gateway

http://www.iqhome.org/products/uni-gw

- ✓ Connects IQRF network to the Internet
- Easy to create IoT sensor networks
- Easy to integrate with IQRF based sensors
- ✓ CK-USB-04A programmer compatible
- ✓ Supports SIM type and SMT IQRF modules
- Ready to use gateway
- ✓ Based on Raspberry Pi B+
- Custom extension board support
- ✓ RTC on board in case of power outage
- ✓ Protected EEPROM storage

# Universal IQRF Gateway

- ✓ IQRF IDE UDP communication support
- ✓ MQTT support
- ✓ JSON message payload support
- Automated periodical data collection
- Priority message queues
- Automatic DPA network timing management
- Automatic DPA timeout management
- ✓ Remotely configurable
- Remote monitoring possibility
- ✓ Remote IQRF IDE connection with Link It!<sup>™</sup> software