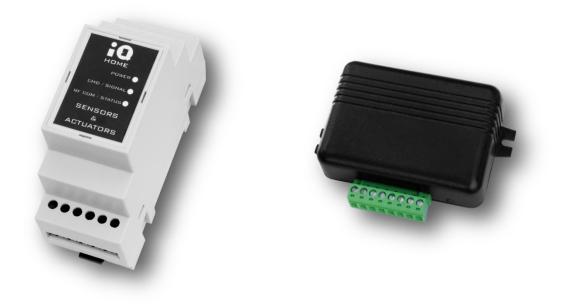

## Universal IQRF Gateway

http://www.iqhome.org/products/uni-gw

- ✓ Connects IQRF network to the Internet
- Easy to create IoT sensor networks
- Easy to integrate with IQRF based sensors
- ✓ CK-USB-04A programmer compatible
- ✓ Supports SIM type and SMT IQRF modules
- Ready to use gateway
- ✓ Based on Raspberry Pi B+
- Custom extension board support
- ✓ RTC on board in case of power outage
- ✓ Protected EEPROM storage

# Universal IQRF Gateway

- ✓ IQRF IDE UDP communication support
- ✓ MQTT support
- ✓ JSON message payload support
- Automated periodical data collection
- Priority message queues
- Automatic DPA network timing management
- Automatic DPA timeout management
- ✓ Remotely configurable
- Remote monitoring possibility
- ✓ Remote IQRF IDE connection with Link It!<sup>™</sup> software