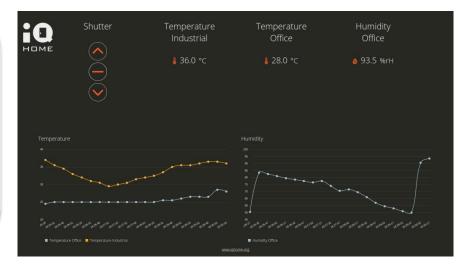

#### Live IQ Home - Link It!<sup>™</sup> demo:

Live MQTT demo @ Conference in Warsaw: HTTP://IOT.IQHOME.ORG