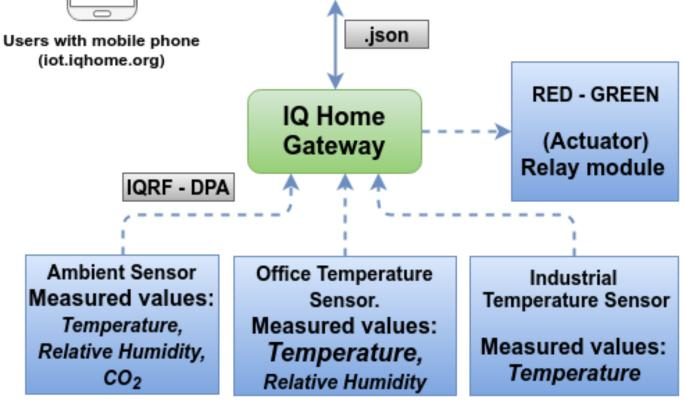

### Putting the sensors, actuators, universal gateway together to get full solution:

WWW.IQHOME.ORG

IQRF Conference **Prague** 2017-01-12

## IQ Home SensNET<sup>TM</sup>

http://www.iqhome.org/products/sensnet

#### You have to write only some easy to use user interface:

http://www.iqhome.org/products/sensors

### IQ HOME IQ HOME Sensors family (IIIQ R Alliance

http://www.iqhome.org/products/sensors

- Ready to use ambient sensors
- ✓ Office, home or industrial usage
- ✓ Various configurations:
  - ✓ Temperature
  - ✓ Relative Humidity
  - ✓ CO<sub>2</sub> level measurement
- Based on IQRF DCTR modules
- ✓ 100 % DPA compatible
- Open command set
- Fast response command data collection possibility
- Precise sleep implementation
- Battery powered, fully wireless

## Universal IQRF Gateway

http://www.iqhome.org/products/uni-gw

- ✓ Connects IQRF network to the Internet
- Easy to create IoT sensor networks
- Easy to integrate with IQRF based sensors
- ✓ CK-USB-04A programmer compatible
- ✓ Supports SIM type and SMT IQRF modules
- Ready to use gateway
- ✓ Based on Raspberry Pi B+
- Custom extension board support
- ✓ RTC on board in case of power outage
- ✓ Protected EEPROM storage

# Universal IQRF Gateway

- ✓ IQRF IDE UDP communication support
- ✓ MQTT support
- ✓ JSON message payload support
- Automated periodical data collection
- Priority message queues
- Automatic DPA network timing management
- Automatic DPA timeout management
- ✓ Remotely configurable
- Remote monitoring possibility
- ✓ Remote IQRF IDE connection with Link It!<sup>™</sup> software

### Remote connection with

IQ HOME - Link It!™

- Monitor your gateway over MQTT protocol
- Configure your gateway over MQTT protocol
- ✓ Run Scripts remotely
- Connect IQRF IDE to Universal Gateway over MQTT