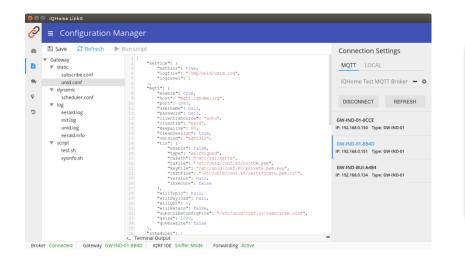

### Remote connection with

IQ HOME - Link It!™

- Monitor your gateway over MQTT protocol
- Configure your gateway over MQTT protocol
- ✓ Run Scripts remotely
- Connect IQRF IDE to Universal Gateway over MQTT