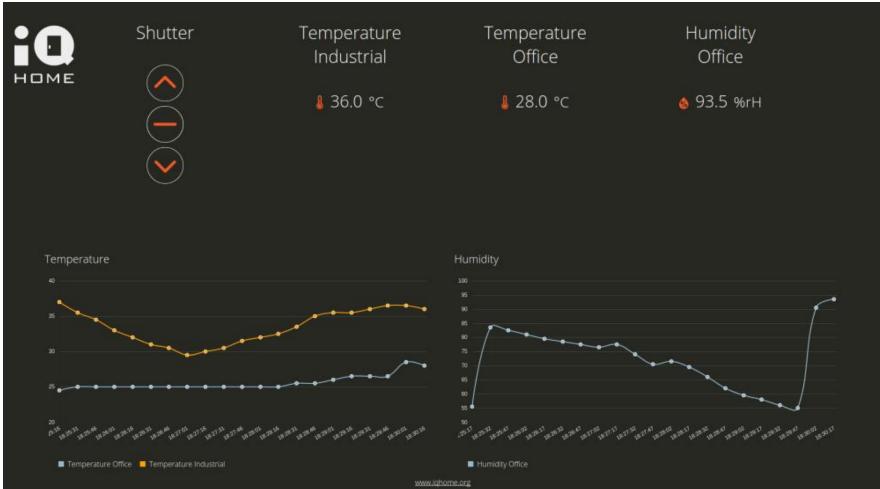

#### You have to write only some easy to use user interface:

http://www.iqhome.org/products/sensors

### IQ HOME IQ HOME Sensors family (IIIQ R Alliance

http://www.iqhome.org/products/sensors

- Ready to use ambient sensors
- ✓ Office, home or industrial usage
- ✓ Various configurations:
  - ✓ Temperature
  - ✓ Relative Humidity
  - ✓ CO<sub>2</sub> level measurement
- Based on IQRF DCTR modules
- ✓ 100 % DPA compatible
- Open command set
- Fast response command data collection possibility
- Precise sleep implementation
- Battery powered, fully wireless