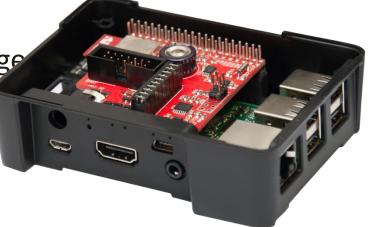

## Universal IQRF Gateway

http://www.iqhome.org/products/uni-gw

- ✓ Connects IQRF network to the Internet
- Easy to create IoT sensor networks
- Easy to integrate with IQRF based sensors
- ✓ CK-USB-04A programmer compatible
- ✓ Supports SIM type and SMT IQRF modules
- Ready to use gateway
- ✓ Based on Raspberry Pi B+
- Custom extension board support
- ✓ RTC on board in case of power outage
- ✓ Protected EEPROM storage

# Universal IQRF Gateway

- ✓ IQRF IDE UDP communication support
- ✓ MQTT support
- ✓ JSON message payload support
- Automated periodical data collection
- Priority message queues
- Automatic DPA network timing management
- Automatic DPA timeout management
- ✓ Remotely configurable
- Remote monitoring possibility
- ✓ Remote IQRF IDE connection with Link It!<sup>™</sup> software