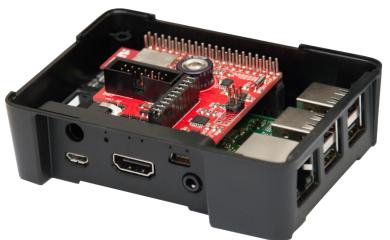

## Universal IQRF Gateway

http://www.iqhome.org/products/uni-gw

- ✓ Connects IQRF network to the Internet
- Easy to create IoT sensor networks
- Easy to integrate with IQRF based sensors
- ✓ CK-USB-04A programmer compatible
- ✓ Supports SIM type and SMT IQRF modules
- Ready to use gateway
- ✓ Based on Raspberry Pi B+
- Custom extension board support
- ✓ RTC on board in case of power outage
- ✓ Protected EEPROM storage

# Universal IQRF Gateway

- ✓ IQRF IDE UDP communication support
- ✓ MQTT support
- ✓ JSON message payload support
- Automated periodical data collection
- Priority message queues
- Automatic DPA network timing management
- Automatic DPA timeout management
- ✓ Remotely configurable
- Remote monitoring possibility
- ✓ Remote IQRF IDE connection with Link It!<sup>™</sup> software